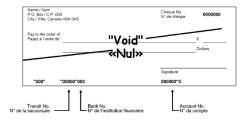

## **DIRECT DEPOSIT ENROLLMENT FORM**

| A. INFORMATION ABOUT YOU                                            |                                                        |
|---------------------------------------------------------------------|--------------------------------------------------------|
|                                                                     |                                                        |
|                                                                     |                                                        |
| Name                                                                | Band #                                                 |
| B. MAILING ADDRESS                                                  |                                                        |
|                                                                     |                                                        |
|                                                                     |                                                        |
|                                                                     | Email Address                                          |
|                                                                     |                                                        |
|                                                                     | Telephone #                                            |
| C. DIRECT DEPOSIT INFORMATION                                       |                                                        |
| (Canadian Financial Institutions ONLY)                              |                                                        |
| Please attach one of the following                                  | g:                                                     |
| ☐ A VOID cheque OR                                                  | ☐ A direct deposit form from your bank                 |
| Name / Nom<br>P.O. Box / C.P. 000                                   | Cheque No.<br>N° de chèque 0000000                     |
| City / Ville, Canada H0H 0H0                                        | TV de diedue                                           |
| Pay to the order of                                                 | 00                                                     |
| Payez à l'ordre de                                                  | \$                                                     |
| ~Nul>> Dollars                                                      |                                                        |
|                                                                     |                                                        |
|                                                                     | Signature                                              |
| "000" "00000"000                                                    | 000000"0                                               |
| <b>↑</b> ↑                                                          | <b>↑</b>                                               |
| Transit No. N° de la succursale  Bank No. N° de l'institution finan | Account No. N° du compte                               |
| D. AUTHORIZATION                                                    | in de compro                                           |
|                                                                     |                                                        |
|                                                                     | rect deposit Squamish Nation Distribution and Squamish |
| Nation Trust payments into the account I hav                        | /e attached to this form until further notice.         |
| X                                                                   |                                                        |
| /\                                                                  |                                                        |
| Signature                                                           | Date                                                   |
| OFFICE USE ONLY                                                     |                                                        |
| IDE: Entered By:                                                    | Entered:                                               |
| Entered by:                                                         |                                                        |
| □ NEW □ UPDATE □ IA □ DEPARTMENT:                                   |                                                        |
|                                                                     |                                                        |
|                                                                     |                                                        |

## To sign up or update banking information:

- 1. Fill out the form
- 2. Sign it
- 3. Attach a VOID cheque or direct deposit form from your bank Hand written/verbal account information NOT ACCEPTED

4. Email form (PDF) to amanda\_williams@squamish.net or fax to 604-982-7658